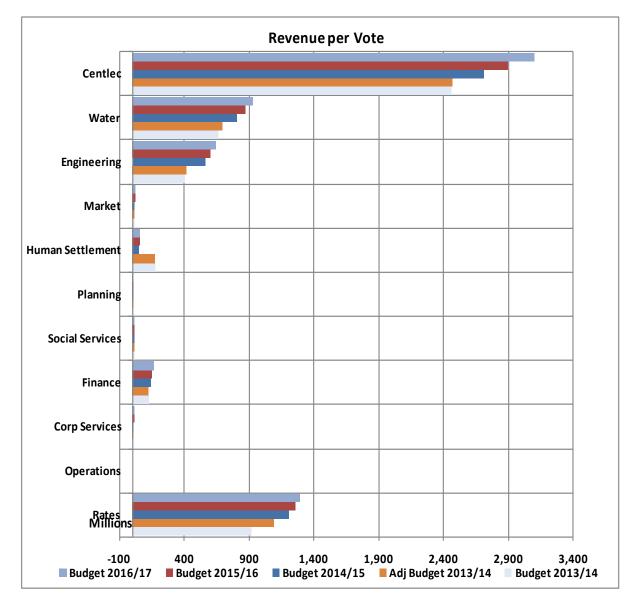

The graph below illustrates the sources of the municipal revenue over the MTREF period, as outlined above.