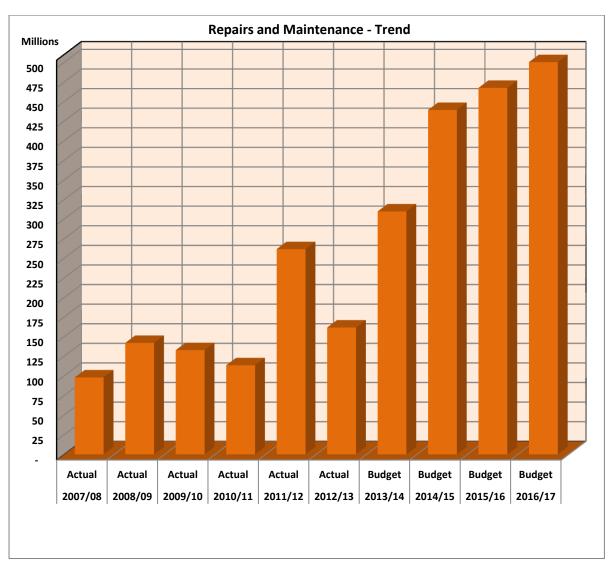

#### **Repairs and Maintenance Trend**

The municipality has changed its focus on putting resources on capital expenditure projects and very little on maintenance thereof. The trend in the line item spending over the years, including the projected MTREF forecast is as follows:

| 2007/08    | 2008/09     | 2009/10     | 2010/11     | 2011/12     | 2012/13     | 2013/14     | 2014/15     | 2015/16     | 2016/17     |
|------------|-------------|-------------|-------------|-------------|-------------|-------------|-------------|-------------|-------------|
| Actual     | Actual      | Actual      | Actual      | Actual      | Actual      | Budget      | Budget      | Budget      | Budget      |
| 98 107 087 | 142 169 272 | 132 938 760 | 113 634 701 | 261 826 884 | 161 778 437 | 309 899 884 | 439 393 374 | 467 593 978 | 500 484 237 |

The graph below outlines the change in focus towards preventative maintenance of existing infrastructure.