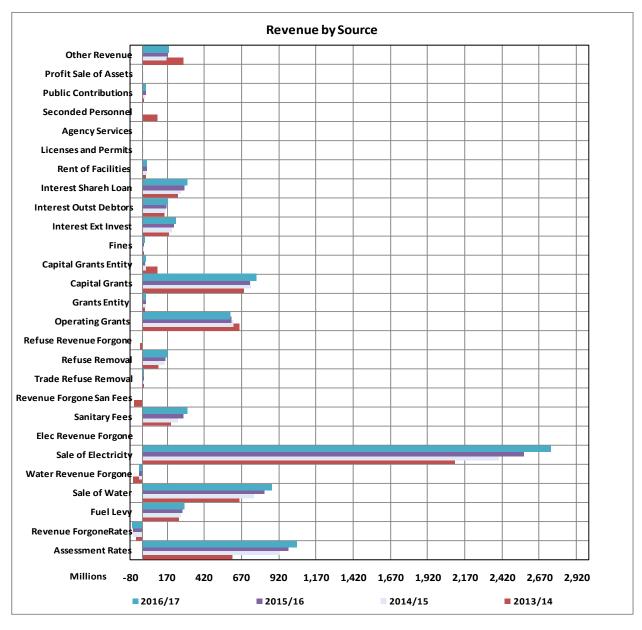

Details of the revenue by source are as outlined in the below table:

| STATEMENT OF FINAN                   | STATEMENT OF FINANCIAL PERFORMANCE - MANGAUNG (CONSOLIDATED) |                |                |                |                |  |  |  |
|--------------------------------------|--------------------------------------------------------------|----------------|----------------|----------------|----------------|--|--|--|
| REVENUE PER SOURCE                   | Budget                                                       | Adj Budget     | Budget         |                |                |  |  |  |
|                                      | 2013/14                                                      | 2013/14        | 2014/15        | 2015/16        | 2016/17        |  |  |  |
| ASSESSMENT RATES                     | -606,943,789                                                 | -803,776,320   | -923,039,346   | -982,024,798   | -1,037,106,315 |  |  |  |
| REVENUE FORGONE RATES                | 38,419,577                                                   | 53,009,495     | 56,864,345     | 60,999,520     | 65,435,405     |  |  |  |
| FUEL LEVY                            | -243,022,000                                                 | -243,022,000   | -256,663,000   | -267,486,000   | -280,627,000   |  |  |  |
| TOTAL SERVICE CHARGES                | -2,932,968,104                                               | -2,984,527,056 | -3,519,943,065 | -3,806,010,925 | -4,067,821,779 |  |  |  |
| SALE OF WATER                        | -648,091,775                                                 | -648,091,772   | -747,523,707   | -819,076,336   | -870,793,662   |  |  |  |
| SALE OF PREPAID WATER                | -199,178                                                     | -199,178       | -219,414       | -241,147       | -264,418       |  |  |  |
| WATER REVENUE FORGONE                | 58,417,913                                                   | 25,803,950     | 19,785,600     | 21,395,543     | 23,061,243     |  |  |  |
| SALE OF ELECTRICITY                  | -1,690,178,099                                               | -1,690,178,099 | -1,814,725,060 | -1,941,755,814 | -2,077,678,721 |  |  |  |
| SALE OF PRE-PAID ELECTRICITY         | -412,478,487                                                 | -412,478,487   | -581,876,786   | -622,608,161   | -666,190,732   |  |  |  |
| SANITARY FEES                        | -189,612,651                                                 | -163,836,447   | -235,807,348   | -273,808,402   | -293,719,749   |  |  |  |
| SANITARY FEES GOVERNMENT             | -3,261,388                                                   | -3,261,388     | -3,489,686     | -3,733,964     | -3,995,341     |  |  |  |
| SANITARY FEES MUNICIPAL              | -1,046,029                                                   | -475,582       | -1,119,251     | -1,197,599     | -1,281,430     |  |  |  |
| SANITARY FEES REVENUE FORGONE        | 50,877,107                                                   | 22,033,550     | -              | -              | -              |  |  |  |
| TRADE REFUSE REMOVAL                 | -8,695,898                                                   | -8,695,898     | -9,310,223     | -9,966,526     | -10,667,502    |  |  |  |
| REFUSE REMOVAL                       | -106,007,939                                                 | -119,884,159   | -145,657,190   | -155,018,520   | -166,291,467   |  |  |  |
| REFUSE REMOVAL REVENUE FORGONE       | 17,308,320                                                   | 14,736,454     | -              | -              | -              |  |  |  |
| OPERATING GRANTS AND SUBSIDIES       | -654,372,000                                                 | -707,395,082   | -612,571,000   | -600,828,000   | -593,494,000   |  |  |  |
| OPERATING GRANTS ENTITY              | -17,467,000                                                  | -17,467,000    | -25,609,205    | -25,090,910    | -26,861,183    |  |  |  |
| CAPITAL GRANTS AND SUBSIDIES         | -686,387,781                                                 | -862,421,904   | -727,633,000   | -720,785,000   | -766,932,000   |  |  |  |
| CAPITAL GRANTS ENTITY                | -102,000,000                                                 | -96,491,228    | -26,491,228    | -20,175,439    | -22,807,018    |  |  |  |
| FINES                                | -13,208,202                                                  | -13,408,202    | -12,664,578    | -13,845,849    | -15,120,356    |  |  |  |
| INTEREST EARNED EXTERNAL INVESTMENTS | -177,901,753                                                 | -180,901,753   | -196,589,127   | -212,091,536   | -227,183,189   |  |  |  |
| INTEREST EARNED OUTSTANDING DEBTORS  | -146,843,000                                                 | -146,843,000   | -153,007,870   | -162,398,539   | -172,030,422   |  |  |  |
| INTEREST ON SHAREHOLDER LOAN         | -234,400,087                                                 | -234,400,087   | -257,901,553   | -283,691,708   | -300,713,210   |  |  |  |
| RENT OF FACILITIES AND EQUIPMENT     | -25,907,551                                                  | -26,024,521    | -27,727,211    | -29,886,156    | -31,817,703    |  |  |  |
| LICENSES AND PERMITS                 | -843,296                                                     | -843,296       | -927,624       | -1,016,999     | -1,112,713     |  |  |  |
| AGENCY SERVICES                      | -3,630,825                                                   | -3,630,825     | -3,722,103     | -3,949,821     | -4,182,359     |  |  |  |
| SECONDED PERSONNEL                   | -100,383,577                                                 | -100,383,577   | -              | -              | -              |  |  |  |
| PUBLIC CONTRIBUTIONS                 | -11,888,364                                                  | -17,676,161    | -19,267,015    | -20,952,879    | -22,744,351    |  |  |  |
| PROFIT OF THE SALE OF ASSETS         | -900,000                                                     | -900,000       | -990,000       | -1,079,100     | -1,165,428     |  |  |  |
| OTHER REVENUE                        | -273,115,100                                                 | -274,052,973   | -159,319,096   | -174,601,668   | -180,538,982   |  |  |  |
|                                      | -6,193,762,852                                               | -6,661,155,490 | -6,867,201,675 | -7,264,915,809 | -7,686,822,603 |  |  |  |
| (SURPLUS)/DEFICIT                    | -825,343,408                                                 | -1,242,033,280 | -1,086,367,476 | -1,109,281,577 | -1,155,270,953 |  |  |  |
| CAPITAL GRANTS                       | 686,387,781                                                  | 862,421,904    | 727,633,000    | 720,785,000    | 766,932,000    |  |  |  |
| CAPITAL CONTRIBUTIONS                | 11,888,364                                                   | 17,676,161     | 19,267,015     | 20,952,879     | 22,744,351     |  |  |  |
| (SURPLUS)/DEFICIT                    | -127,067,263                                                 | -361,935,215   | -339,467,461   | -367,543,698   | -365,594,603   |  |  |  |
| CAPEX FINANCING                      | 131,028,415                                                  | 378,454,193    | 280,753,646    | 324,647,328    | 343,713,433    |  |  |  |
| NET (SURPLUS)/DEFICIT                | 3,961,152                                                    | 16,518,978     | -58,713,815    | -42,896,370    | -21,881,170    |  |  |  |

The graph below illustrates the sources of the municipal revenue over the MTREF period, as outlined above.