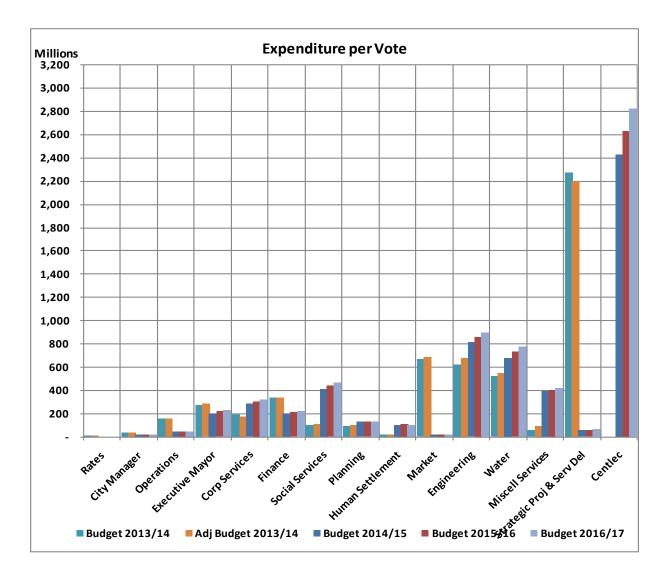

#### **Operating Expenditure per Vote**

The table below outlines the operating expenditure budget per vote, outlining the size of the budget each Head of Department is responsible for:

| EXPENDITURE PER VOTE                       | Budget        | Adj Budget    | Budget        | Budget        | Budget        |
|--------------------------------------------|---------------|---------------|---------------|---------------|---------------|
|                                            | 2013/14       | 2013/14       | 2014/15       | 2015/16       | 2016/17       |
| PROPERTY RATES                             | -             | -             | 0             | 0             | 0             |
| OFFICE OF THE CITY MANAGER                 | 11,314,230    | 11,314,230    | 14,442,266    | 15,276,210    | 16,196,608    |
| CITY MANAGER - OPERATIONS                  | 36,200,129    | 36,200,129    | 41,413,208    | 43,728,101    | 46,380,280    |
| EXECUTIVE MAYOR                            | 157,470,416   | 157,523,794   | 205,324,241   | 217,580,418   | 230,556,536   |
| CORPORATE SERVICES                         | 273,910,866   | 279,444,318   | 284,997,348   | 300,954,378   | 316,352,897   |
| FINANCE                                    | 187,575,264   | 174,901,304   | 197,455,945   | 209,434,842   | 222,554,625   |
| SOCIAL SERVICES                            | 340,417,566   | 341,867,562   | 414,972,820   | 441,329,207   | 467,617,692   |
| PLANNING                                   | 100,934,401   | 106,053,533   | 126,394,233   | 125,670,472   | 131,966,193   |
| HUMAN SETTLEMENT                           | 94,278,918    | 97,278,918    | 102,305,046   | 108,759,438   | 102,358,000   |
| FRESH PRODUCE MARKET                       | 18,428,216    | 18,428,216    | 19,969,779    | 21,366,454    | 22,603,252    |
| ENGINEERING                                | 668,370,488   | 686,629,427   | 809,203,389   | 857,645,850   | 892,212,389   |
| WATER                                      | 623,745,816   | 674,402,623   | 678,936,404   | 728,542,214   | 776,773,521   |
| MISCELLANEOUS SERVICES                     | 520,733,679   | 544,433,678   | 390,275,319   | 398,707,847   | 421,143,787   |
| STRATEGIC PROJECTS & SERVICE DELIVERY REG. | 54,562,207    | 91,062,209    | 58,674,667    | 56,893,805    | 60,269,561    |
| CENTLEC                                    | 2,280,477,248 | 2,199,582,269 | 2,436,469,534 | 2,629,744,996 | 2,824,566,308 |
|                                            | 5,368,419,444 | 5,419,122,210 | 5,780,834,199 | 6,155,634,231 | 6,531,551,650 |

The graph below illustrates the Expenditure per Vote over the MTREF period, as outlined above: