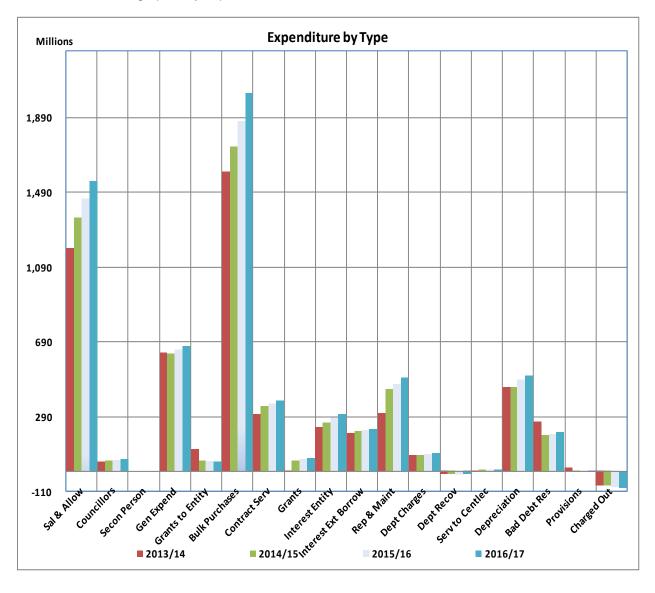

The following table is a high level summary of the MTREF budget for 2014/15 to 2016/17 (classified per main type of operating expenditure):

| STATEMENT OF FINANCIAL PERFORMANCE - MANGAUNG (CONSOLIDATED) |               |               |               |               |               |  |
|--------------------------------------------------------------|---------------|---------------|---------------|---------------|---------------|--|
| EXPENDITURE PER TYPE                                         | Budget        | Adj Budget    |               | Budget        |               |  |
|                                                              | 2013/14       | 2013/14       | 2014/15       | 2015/16       | 2016/17       |  |
| EMPLOYEE SALARIES AND WAGES                                  | 1,000,147,264 | 983,502,864   | 1,137,961,458 | 1,219,708,328 | 1,301,929,032 |  |
| EMPLOYEE SOCIAL CONTRIBUTIONS                                | 190,974,425   | 186,874,423   | 218,399,298   | 234,110,456   | 249,844,028   |  |
| TOTAL SALARIES, WAGES AND ALLOWANCES                         | 1,191,121,688 | 1,170,377,287 | 1,356,360,756 | 1,453,818,784 | 1,551,773,059 |  |
| REMUNERATION OF COUNCILLORS AND DIRECTORS                    | 49,886,351    | 49,886,350    | 54,287,473    | 57,360,523    | 60,592,374    |  |
| GENERAL EXPENDITURE                                          | 635,036,851   | 711,858,765   | 626,902,330   | 649,091,138   | 668,930,980   |  |
| GRANTS TO ENTITY                                             | 119,467,000   | 127,467,000   | 56,729,030    | 48,704,945    | 53,475,218    |  |
| BULK PURCHASES                                               | 1,602,367,019 | 1,602,367,015 | 1,734,080,051 | 1,871,846,255 | 2,019,524,725 |  |
| CONTRACTED SERVICES                                          | 302,412,417   | 345,605,958   | 350,130,407   | 358,997,769   | 372,782,875   |  |
| TRANSFERS AND GRANTS                                         | 2,421,986     | 2,421,986     | 57,755,602    | 61,726,677    | 65,970,292    |  |
| INTEREST SHAREHOLDER                                         | 234,400,087   | 234,400,087   | 257,901,553   | 283,691,708   | 300,713,210   |  |
| INTEREST EXTERNAL BORROWINGS                                 | 200,444,745   | 198,744,745   | 212,079,693   | 218,554,203   | 225,602,857   |  |
| REPAIRS AND MAINTENANCE                                      | 309,899,884   | 359,031,603   | 439,393,374   | 467,593,978   | 500,484,237   |  |
| INTER DEPARTMENTAL CHARGES                                   | 82,024,114    | 82,024,112    | 86,790,801    | 91,209,755    | 95,789,614    |  |
| INTER DEPARTMENTAL RECOVERIES                                | -15,501,933   | -15,501,933   | -16,149,930   | -16,983,677   | -17,854,322   |  |
| SERVICE RENDERED TO CENTLEC                                  | 668,762       | 668,762       | 4,548,672     | 4,776,106     | 5,014,912     |  |
| DEPRECIATION                                                 | 449,583,114   | 430,583,114   | 447,991,911   | 489,494,222   | 509,048,614   |  |
| TRANSFER TO BAD DEBT RESERVE                                 | 260,836,652   | 175,836,651   | 189,628,485   | 197,359,908   | 205,477,903   |  |
| TRANSFER TO PROVISIONS                                       | 18,589,876    | 18,589,876    | 1,507,542     | 1,582,919     | 1,662,065     |  |
| LESS AMOUNTS CHARGED OUT                                     | -75,239,168   | -75,239,168   | -79,103,550   | -83,190,982   | -87,436,963   |  |
|                                                              | 5,368,419,444 | 5,419,122,210 | 5,780,834,199 | 6,155,634,231 | 6,531,551,650 |  |

The above table can also be graphically depicted as follows:

#### Personnel Costs

Personnel costs grew by 15.89% (R 185,984 million) based on the 2013/14 Adjustment Budget of R 1,170 billion to R 1,356 billion in 2014/15. This expenditure category constitutes 23.29 % (2013/14 - 21.76%) of the operating budget. The allocation for the two outer years of the MTREF period is R 1,454 billion and R 1,552 billion respectively. The growth in the budget, apart from the newly created and filled positions mainly in Planning and Human Settlement's directorate, is the reclassification of the Entity's seconded personnel budget of R 100,383 million.

#### **General Expenditure**

The budget for this line item is projected at R 626,902 million for the 2014/15 budget year, which is lower than the 2013/14 Adjustment Budget of R 711,858 by R 84,96 million (-11.93%). The allocation for the two outer years of the MTREF period is R 649,091 million and R 668,931 million respectively. The decrease in the 2014/15 budget year can be mainly attributed to the following:

#### **Bulk Purchases**

Bulk purchases (water and electricity) grew by 8,22% (R 131,713 million) against the 2013/14 budget, to the proposed amount of R 1,734 billion for the 2014/15 budget year. The allocation for the two outer years of the MTREF period is R 1,872 billion and R 2,019 billion respectively. Bulk purchases takes up approximately 30.29% of the operating budget for 2014/15.

#### **Contracted Services**

Contracted Services budget is increasing by 1.31% (R 4,524 million) to R 350,13 million in the 2014/15 budget year from a base of R 345,601 million in the 2013/14 adjustment budget. The allocation for the two outer years of the MTREF period is R 358,997 million and R 372,78 million respectively. The increase in cost is well within the given growth parameters and the variance requires no further explanation.

#### **Interest on External Borrowings**

Interest on the external borrowing budget is R 212,08 million for the 2014/15 budget year, representing a growth rate of 6,71% (R 13,334 million) on the approved Adjustment Budget amount of R 198,745 million in 2013/14. The allocation for the two outer years of the MTREF period is R 218,554 million and R 225,603 million respectively. The increase in the interest expenses can be attributed to the net increase in the vehicle lease finance costs(R 3,619 million), Inter-company Loan account (R 14,834 million) and other loans (R 5,119 million).

#### **Repairs and Maintenance**

The repair and maintenance budget is projected at R 6,812 billion in 2014/15, representing an increase in revenue of R 150,83 million (22.64%) on the 2013/14 Adjustment Budget of R 6,661 billion. The allocation for the outer two years of the MTREF period is R 7,206 billion and R 7,623 billion respectively.

#### Depreciation

The budgeted depreciation amount is R 447,99 million for 2014/15 (Adjustment Budget 2013/14 - R 430,58 million). The provision is showing a moderate increase of R 17,41 million (4,04%) for the 2014/15 budget year. The indicative allocated amount for the two outer years of the MTREF period is R 489,49 million and R 509,05 million respectively.

#### **Transfer to Bad Debt Reserve**

The budget amount for bad debt impairment grows by 7,84% (R 13,79 million) from the 2013/14 Adjustment Budget allocation of R 175,84 million to a new amount of R 189,63 million.